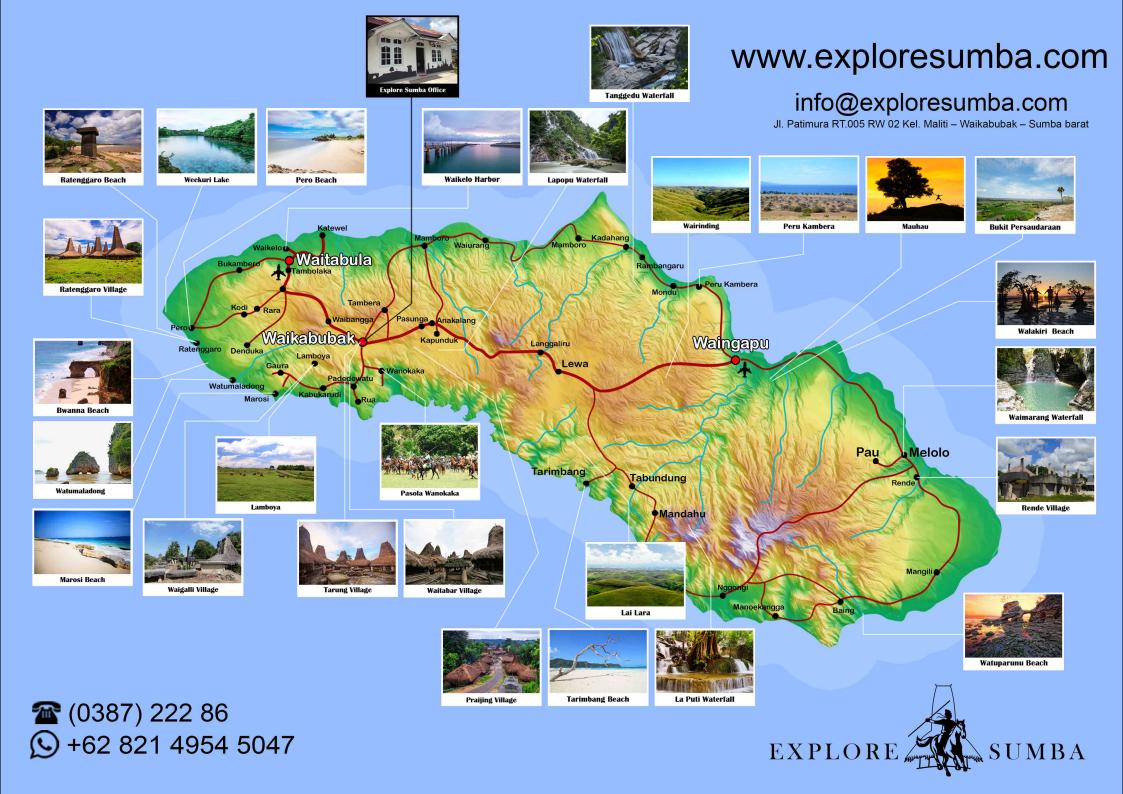

# 4D3N EXPLORE SUMBA

DAY 1: WEEKURI LAKE - MANDORAK BEACH - LENDONGARA HILL SUNSET

DAY 2 : RUMAH BUDAYA SUMBA - VILLAGE of RATENGGARO - WATU MALANDONG - TANJUNG MAREHA - BWANNA BEACH

DAY 3: WAIKELO SAWAH - PRAIJING VILLAGE - LAPOPU WATERFALL - WAIGALI & PRAIGOLI VILLAGE

**DAY 4: OUT TAMBOLAKA AIRPORT** 

# 5D4N EXPLORE SUMBA

DAY 1: WEEKURI LAKE - MANDORAK BEACH - LENDONGARA HILL SUNSET

DAY 2 : RUMAH BUDAYA SUMBA - VILLAGE of RATENGGARO - WATU MALANDONG - TANJUNG MAREHA - BWANNA BEACH

DAY 3 : WAIKELO SAWAH - PRAIJING VILLAGE - LAPOPU WATERFALL - WAIGALI & PRAIGOLI VILLAGE

DAY 4 : PASUNGA VILLAGE - WAIRINDING HILL - PRAILIU VILLAGE - PERSAUDARAAN HILL - WALAKIRI SUNSET

**DAY 5: OUT WAINGAPU AIRPORT** 

## 6DSN EXPLORE SUMBA

DAY 1: WEEKURI LAKE - MANDORAK BEACH - LENDONGARA HILL SUNSET

DAY 2: RUMAH BUDAYA SUMBA - VILLAGE of RATENGGARO - WATU MALANDONG - TANJUNG MAREHA - BWANNA BEACH

DAY 3: WAIKELO SAWAH - PRAIJING VILLAGE - LAPOPU WATERFALL - WAIGALI & PRAIGOLI VILLAGE

DAY 4 : PASUNGA VILLAGE - WAIRINDING HILL - PRAILIU VILLAGE - PERSAUDARAAN HILL - WALAKIRI SUNSET

DAY 5 : PURU KAMBERA SAVANNAH - TANGGEDU WATERFALL - PRAILIANG VILLAGE

**DAY 06: WAINGAPU AIRPORT - OUT** 

### 7DGN EXPLORE SUMBA

DAY 1: WEEKURI LAKE - MANDORAK BEACH - LENDONGARA HILL SUNSET

DAY 2 : RUMAH BUDAYA SUMBA - VILLAGE of RATENGGARO - WATU MALANDONG - TANJUNG MAREHA - BWANNA BEACH

DAY 3 : WAIKELO SAWAH - PRAIJING VILLAGE - LAPOPU WATERFALL - WAIGALI & PRAIGOLI VILLAGE

DAY 4 : PASUNGA VILLAGE - WAIRINDING HILL - PRAILIU VILLAGE - PERSAUDARAAN HILL - TENAU HILL SUNSET

DAY 5 : PURU KAMBERA SAVANNAH - TANGGEDU WATERFALL - PRAILIANG VILLAGE

DAY 6: PRAIYAWANG VILLAGE - WAIMARANG WATERFALL - WALAKIRI BEACH SUNSET

**DAY 7: WAINGAPU AIRPORT - OUT** 